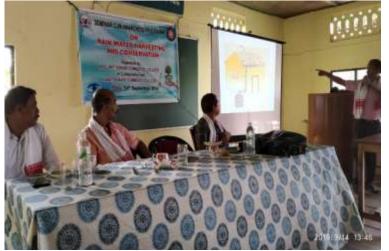

### Date: 14/09/2019

1.Seminar Cum Awareness Programme on "Rain Water Harvesting" Organized by : NSS Unit in collaboration with IQAC Resource Person : Mr. Dilip Ranjan Boruah (Vice Principal, Sonari College)