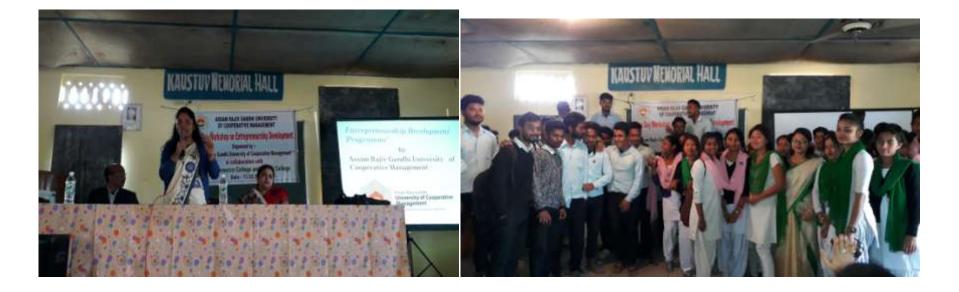

#### Date:13/02/2018

Workshop on "Entreprenurship Development"

Organized by: Rajiv Gandhi Co-operative and Management University, Sivasagar in collaboration with Sonari Commerce College Resource Persons : (i)Toshleema Ullah, HR Marketing (ii) Ms.Rinkumoni Roy, HR Marketing