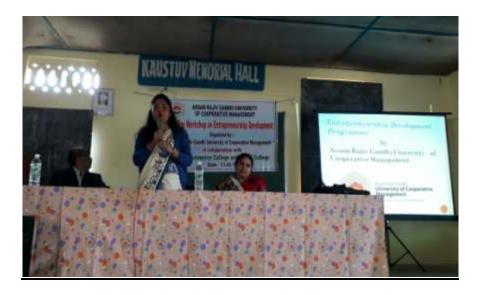

#### Date:13/02/2018

Workshop on "Entreprenurship Development"

Organized by: Rajiv Gandhi Co-operative and Management University, Sivasagar in collaboration with Sonari Commerce College Resource Persons : (i)Toshleema Ullah, HR Marketing (ii) Ms.Rinkumoni Roy, HR Marketing